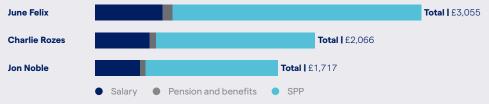

Actual:<br>96.00%         96.00%           100.00%         100.00%         96.00%           100.00%         100.00%         96.00%           20%         Actual:<br>96.00%         96.00%           96.00%         100.00%         96.00%           96.00%         100.00%         96.00%           96.00%         100.00%         96.00%           96.00%         100.00%         96.00%           96.00%         100.00%         96.00%           96.00%         100.00%         96.00%           96.00%         100.00%         96.00%           96.00%         100.00%         96.00%           96.00%         100.00%         96.00%           96.00%         100.00%         96.00%           96.00%         100.00%         96.00%           96.00%         100.00%         96.00%  < |

# Total remuneration (£000)



### Payout profile for CEO for FY23



For structure and payout profile of CEO under the proposed new directors remuneration policy see page 93