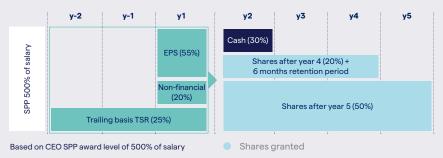

### Payout profile for CEO for FY23

For structure and payout profile of CEO under the proposed new directors remuneration policy see page 93